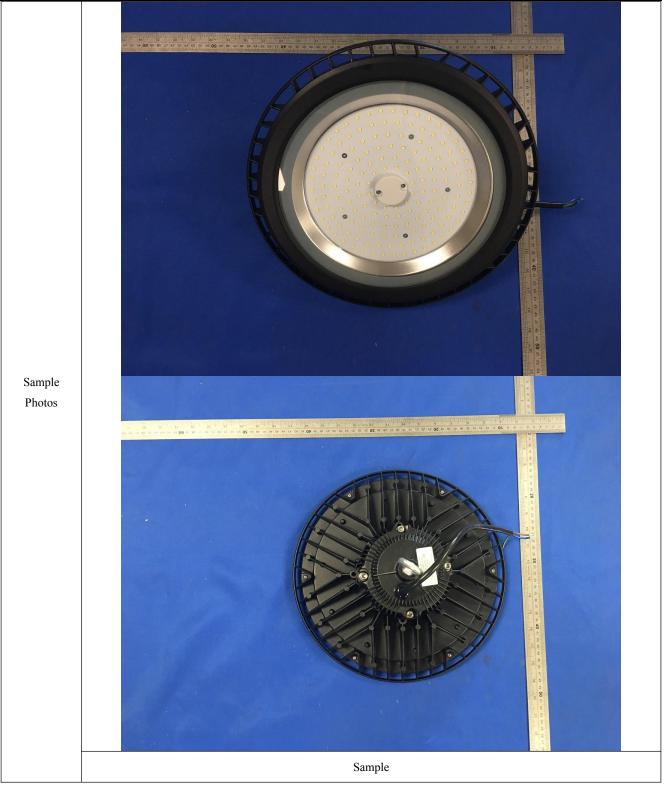

Gao

Name: Mary Gao Title: Engineer

| 1 . Test Item     |                                                                                                                                                                                                                                                                                                                                                                   |                        |                                                                                                                                                                                                                                                                                                                                                                                                                                                                                                                                                                                                                                                                                                                                                                                                                                                                                                                                                                                                                                                                                                                                                                                                                                                                                                                                                                                                                                                                                                                                                                                                                                                                                                                                                                                                                                                                                                                                                                                                                                                                                                 |                 |  |  |  |  |  |
|-------------------|-------------------------------------------------------------------------------------------------------------------------------------------------------------------------------------------------------------------------------------------------------------------------------------------------------------------------------------------------------------------|------------------------|-------------------------------------------------------------------------------------------------------------------------------------------------------------------------------------------------------------------------------------------------------------------------------------------------------------------------------------------------------------------------------------------------------------------------------------------------------------------------------------------------------------------------------------------------------------------------------------------------------------------------------------------------------------------------------------------------------------------------------------------------------------------------------------------------------------------------------------------------------------------------------------------------------------------------------------------------------------------------------------------------------------------------------------------------------------------------------------------------------------------------------------------------------------------------------------------------------------------------------------------------------------------------------------------------------------------------------------------------------------------------------------------------------------------------------------------------------------------------------------------------------------------------------------------------------------------------------------------------------------------------------------------------------------------------------------------------------------------------------------------------------------------------------------------------------------------------------------------------------------------------------------------------------------------------------------------------------------------------------------------------------------------------------------------------------------------------------------------------|-----------------|--|--|--|--|--|
| Test Method       | IEC 62262:2002                                                                                                                                                                                                                                                                                                                                                    |                        |                                                                                                                                                                                                                                                                                                                                                                                                                                                                                                                                                                                                                                                                                                                                                                                                                                                                                                                                                                                                                                                                                                                                                                                                                                                                                                                                                                                                                                                                                                                                                                                                                                                                                                                                                                                                                                                                                                                                                                                                                                                                                                 |                 |  |  |  |  |  |
| Test<br>Condition | The test remark and the matters needing attention:<br>The sample is placed on the ground, Begin the impact test from a height of 400 mm using the drop ball 0.5 kg,<br>The energy of impact test specimens for 2J;<br>The impact of 5 points evenly distributed in the sample, in the left, right, and each point of a shock;<br>Check the sample after the test. |                        |                                                                                                                                                                                                                                                                                                                                                                                                                                                                                                                                                                                                                                                                                                                                                                                                                                                                                                                                                                                                                                                                                                                                                                                                                                                                                                                                                                                                                                                                                                                                                                                                                                                                                                                                                                                                                                                                                                                                                                                                                                                                                                 |                 |  |  |  |  |  |
| Test<br>Equipment | Equipment Name                                                                                                                                                                                                                                                                                                                                                    | Equipment No.          | Model                                                                                                                                                                                                                                                                                                                                                                                                                                                                                                                                                                                                                                                                                                                                                                                                                                                                                                                                                                                                                                                                                                                                                                                                                                                                                                                                                                                                                                                                                                                                                                                                                                                                                                                                                                                                                                                                                                                                                                                                                                                                                           | Validity Period |  |  |  |  |  |
|                   | IK impact tester                                                                                                                                                                                                                                                                                                                                                  | TTS-YQ-172             | FZ-7812A                                                                                                                                                                                                                                                                                                                                                                                                                                                                                                                                                                                                                                                                                                                                                                                                                                                                                                                                                                                                                                                                                                                                                                                                                                                                                                                                                                                                                                                                                                                                                                                                                                                                                                                                                                                                                                                                                                                                                                                                                                                                                        | 2019.02.14      |  |  |  |  |  |
| Test Result       | Sample No.                                                                                                                                                                                                                                                                                                                                                        | Requirement            | Test Result                                                                                                                                                                                                                                                                                                                                                                                                                                                                                                                                                                                                                                                                                                                                                                                                                                                                                                                                                                                                                                                                                                                                                                                                                                                                                                                                                                                                                                                                                                                                                                                                                                                                                                                                                                                                                                                                                                                                                                                                                                                                                     | Conclusion      |  |  |  |  |  |
|                   | S18071001#-01                                                                                                                                                                                                                                                                                                                                                     | No crack on the sample | No crack on the sample                                                                                                                                                                                                                                                                                                                                                                                                                                                                                                                                                                                                                                                                                                                                                                                                                                                                                                                                                                                                                                                                                                                                                                                                                                                                                                                                                                                                                                                                                                                                                                                                                                                                                                                                                                                                                                                                                                                                                                                                                                                                          | Р               |  |  |  |  |  |
| Test Photos       |                                                                                                                                                                                                                                                                                                                                                                   | <image/>               | Image: Sector | he test         |  |  |  |  |  |